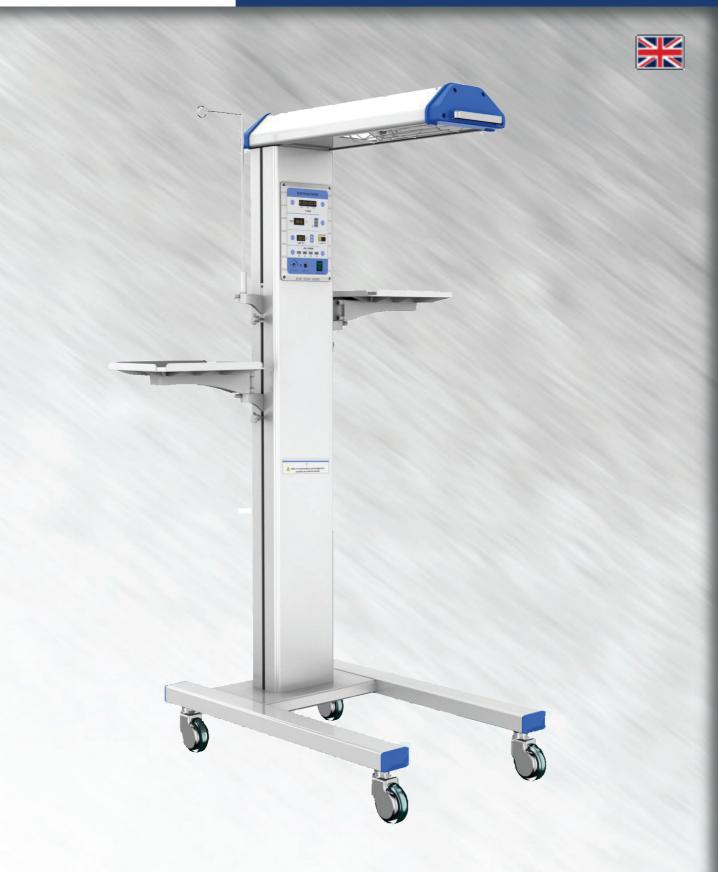

# ESBN-100B

Infant Radiant warmer

## **Function features**

- Microprocessor based servo controlled temperature system
- The microprocessor-controlled unit allows for three modes: pre-warm, manual and automatic
- APGAR timer to record therapy time
- Audible and visual alarm functions: Power failure, temperature deviation, skin temperature failure, over temperature
- LED observation light adjustable, brightness adjustable
- Adopts anti-explosion micro crystal quartz tube infrared radiation heater
- Heater head can be adjusted ±90" horizontally
- With RS-232 connector, 2 trays

## **Technical Fetaures**

Power supply: AC110/220V 60/50Hz

Power input: 1050VA Operating conditions:

Height of machine 180CM

Environment temperature 18°C – 30°C
Environment relative humidity 30% -75%
Atmospheric Pressure 700-1060hpa
Environment air velocity of flow < 0.3m/s
Skin Temperature control range: 32°C – 38°C
Skin temperature control accuracy: ≤0.5°C
Skin temperature sensor accuracy: ±0.3°C
LED observation light function: 3W
Warm-up time(from 25°C): < 30min
Heater head horizontal: ±90°
Timer range: 0 - 99h59min

# **Standard configuration**

Main body (including the Radiant source. Control system. Bracket). Observe light, IV pole, Skin temperature sensor, Tray. Castors

LCD Touch screen

Low Pressure Aspirator

Infant Resuscitator